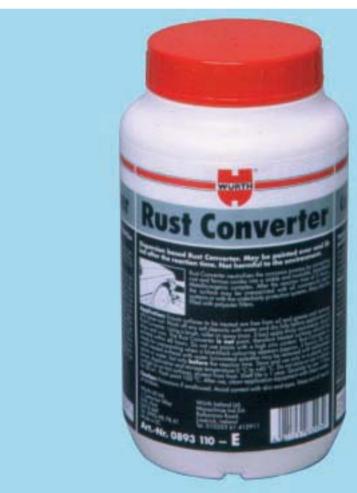

## **Rust Converter** can be primed and painted over

- Penetrates rust on pre-cleaned surfaces.
- Turns iron oxide into a stable, insoluble, blue/black metallocene.
- Provides additional insulating and protecting effects.

  Not harmful to the environment.
- Sufficient for approx. 20m<sup>2</sup>.
- Can be stored over 1 year (in plastic containers, not exposed to full sun and temperatures over +40 °C or to frost).

| Colour | Contents<br>ml | Art.No.  | Pack<br>Qty. |
|--------|----------------|----------|--------------|
| cream  | 1000           | 0893 110 | 12/1         |