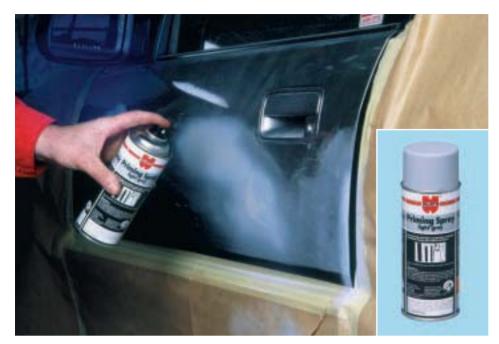

## **Priming Spray** fast drying corrosion protector and paint primer for metal . surfaces

- Once dry can be painted over with all common top coat paints.
- Ideally suited as a primer to cover PU and MS polymer sealing compounds.

| a |   |  |
|---|---|--|
|   |   |  |
| Ξ | _ |  |

| Colour     | Contents | Art.No.  | Pack |
|------------|----------|----------|------|
|            | ml       |          | Qty. |
| light grey | 400      | 0890 180 | 12/1 |